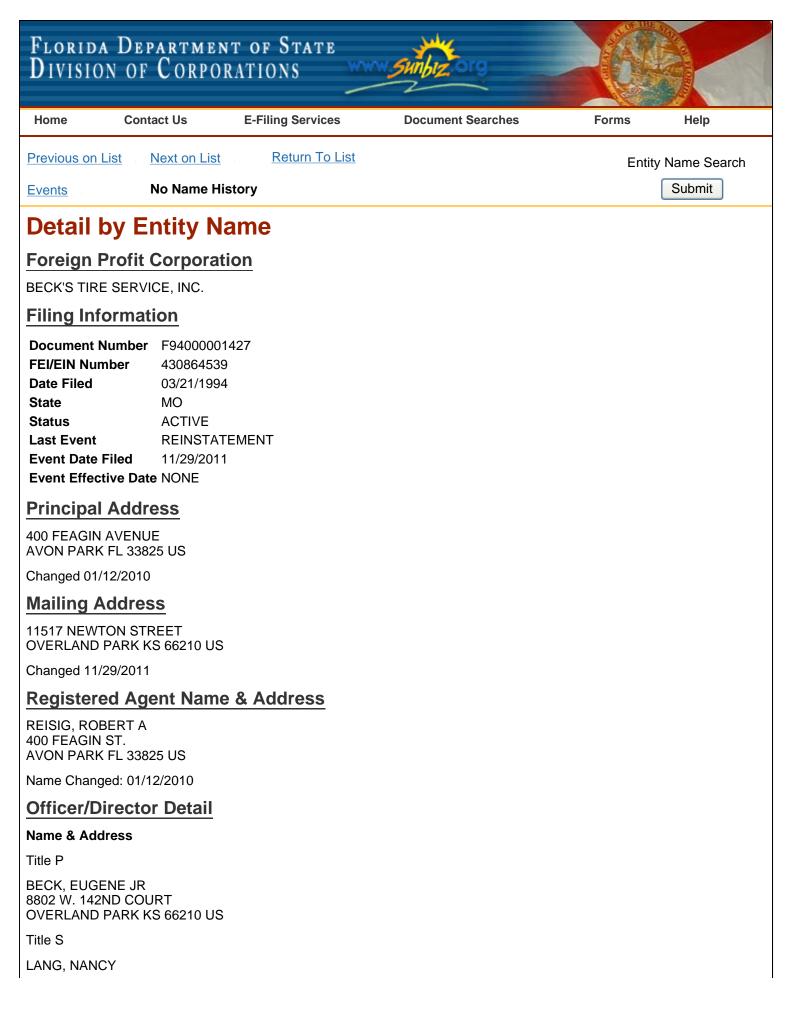

### Submitted Waste Tire Collector Registration

Candy West has completed the registration process for the facility listed as:

WACS ID: 95626 BECK'S TIRE SERVICE, INC. 400 FEAGIN AVENUE Avon Park, FL 33825 0 County: Highlands

This collector has indicated that they are registered with ICC having ICC # 532136 and have requested 5 decals.

Attached is a copy of the application and a copy of the annual report (If available).