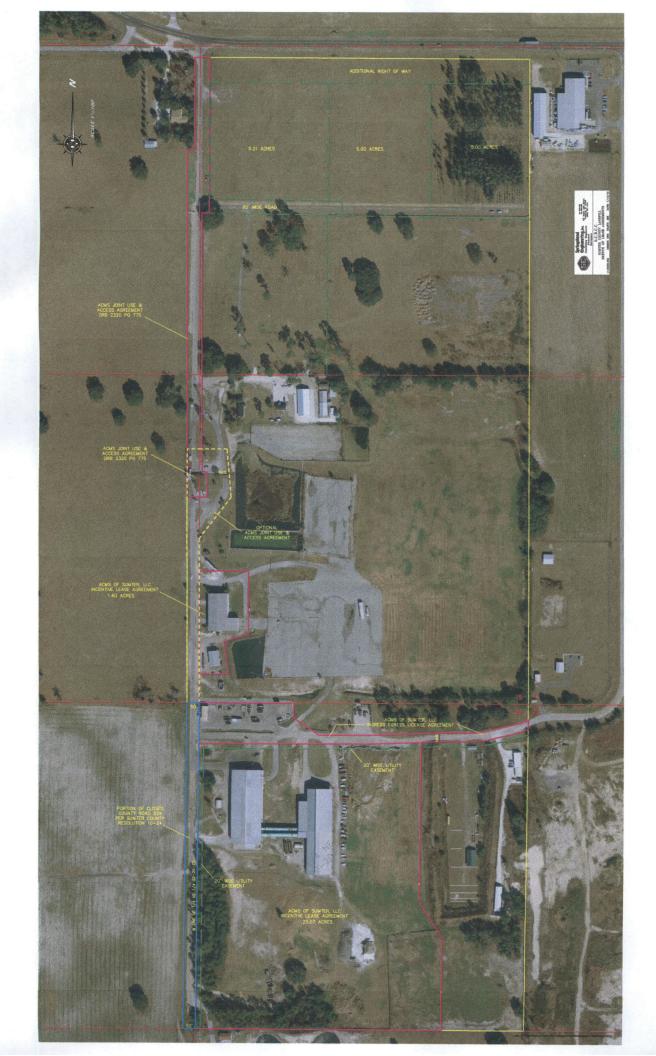

## John:

Color rendition of the site map showing ACMS lease boundaries at the Sumter County Landfill is attached. Let me know if resolution needs to be increased for viewing.