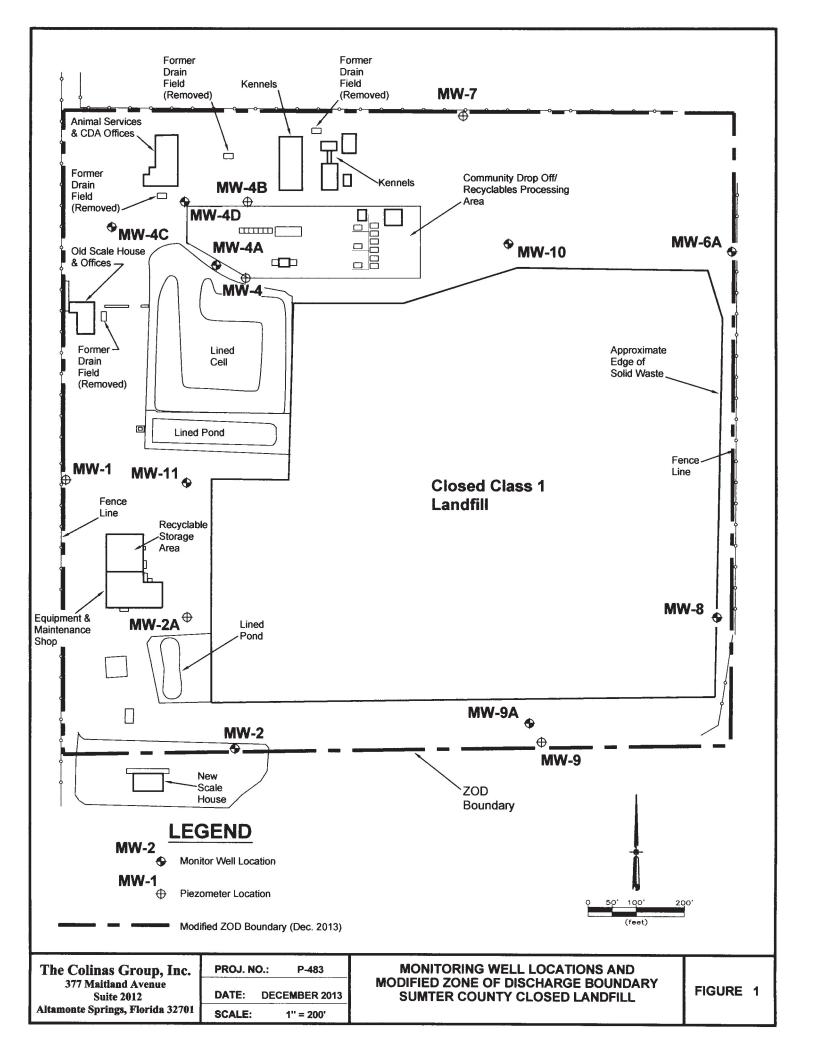

John,

Attached please find a revised Fig. 1 showing well locations and the modified ZOD for the landfill. Revisions include:

- Changes to identifiers for the old drainfields to more clearly reflect that they have been excavated and removed, and;
- Correct identification of the new Animal Services and CDA Offices building in the northwest part of the site.

Please use this drawing to replace the previous submittal.

Thanks for all of your assistance,

Richard L. Potts, Jr. P.G. Principal Hydrogeologist **THE COLINAS GROUP, INC. Water Resources Consultants** 377 Maitland Avenue Suite 2012 Altamonte Springs, FL 32701 Office: (407) 622-8176 Cell: (407) 620-5779 email: <u>rickpotts@cfl.rr.com</u>