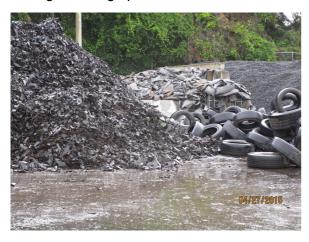

## 04/27/2015

During the inspection waste tires and tire chips of various sizes were stored outside in designated areas. The facility appeared to be operating within permitted capacity, however internal fire lanes were deemed to be inadequate in one large pile of tires. In addition, separation between a waste tire pile and a tire chip pile was inadequate.

# Outdoor waste tire storage

Mixing of storage piles

Finished product storage area

Corrective action

Supervisor: Wanda Y. Parker-Garvin