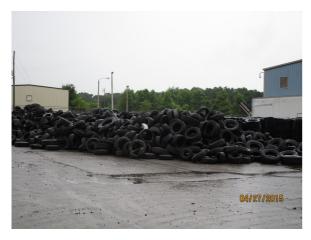

## 04/27/2015

During the inspection waste tires and tire chips of various sizes were stored outside in designated areas. The facility appeared to be operating within permitted capacity, however internal fire lanes were deemed to be inadequate in one large pile of tires. In addition, separation between a waste tire pile and a tire chip pile was inadequate.

# Outdoor waste tire storage

Mixing of storage piles

Finished product storage area

Corrective action

Supervisor: Wanda Y. Parker-Garvin