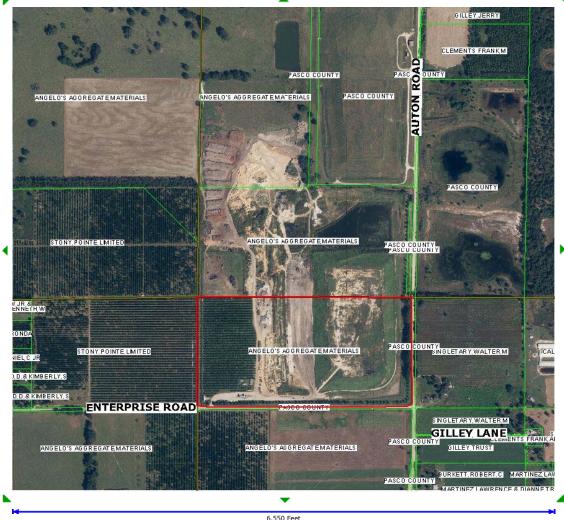

The YTPF for the Enterprise Rd site is the 6 acres directly north of the Waste Tire Processing Facility.

I've attached aerials showing the approximate location for these operations.

Please let me know if you need anything else.

Application for Registration and Annual Report for a Yard Trash Transfer Station or a Solid Waste Organics Recycling Facility

| PAF                                                                                                                                                   | RT A - GENERAL INFORMATION                                               |                                        |                         |              |
|-------------------------------------------------------------------------------------------------------------------------------------------------------|--------------------------------------------------------------------------|----------------------------------------|-------------------------|--------------|
| 1. Type of Application: New 🗵 Renewal                                                                                                                 | (due July 1) Annual report only for fa                                   | acility opera                          | iting under             | permit:      |
| 2. Type of Facility: Yard trash recycling Yard trash transfer station                                                                                 | Ma<br>Vegetative, animal byproducts or manu                              | anure blend<br>re compost              |                         |              |
| Type of Waste Processed: Yard trash Vegetative (could/o                                                                                               | Manure Animal byproducts did come into contact with animal products or b |                                        | umer Vege<br>or end use |              |
| 4. Facility Name: Angelo's Recycled M.                                                                                                                | aterials Dade City Facility                                              |                                        |                         | ············ |
| 5. Registrant Name (or Permittee if annual report                                                                                                     | only): Angelo's Aggregate Materia                                        | ls, Ltd                                |                         | <del></del>  |
| 6. Federal Employer Identification Number: 59                                                                                                         | 93448428                                                                 |                                        |                         |              |
| 7. Mailing Address: 855 28th ST. S.                                                                                                                   |                                                                          |                                        |                         |              |
| City St. Petersburg                                                                                                                                   | State FL                                                                 | Zip                                    | 33712                   | ·····        |
| Street Mailing Address (if different): Same                                                                                                           |                                                                          | ······································ |                         |              |
| City                                                                                                                                                  | State                                                                    | Zip                                    |                         |              |
| 8. Facility Location - Street Address or Property N                                                                                                   | umber: 41111 Enterprise Road                                             |                                        |                         |              |
| City Dade City                                                                                                                                        | County Pasco                                                             |                                        |                         |              |
| 9. Contact Person: John Arnold                                                                                                                        | Telephone: 813-477-1                                                     | 719                                    |                         |              |
|                                                                                                                                                       |                                                                          |                                        |                         |              |
| PART B - ADDITIONAL INFOR                                                                                                                             | RMATION REQUIRED FOR REGISTRATION A                                      | PPLICATION                             | ON                      |              |
| 10. Records required by Rule 62-709.320, F.A.C., v                                                                                                    | vill be kept at the facility?                                            | Yes                                    | <b>V</b>                | No 🗌         |
| If no, please indicate where these records will b                                                                                                     | e kept and made available upon Department r                              | equest to re                           | view the re             | ecords:      |
|                                                                                                                                                       |                                                                          |                                        | <del>  </del>           |              |
| 11. Does the registrant own the facility site?                                                                                                        |                                                                          | Yes                                    |                         | No           |
| If you answered no, please attach evidence to operate a yard trash transfer station or a soli                                                         |                                                                          |                                        | the land                | owner to     |
| 12. Has the organic recycling facility begun operation                                                                                                |                                                                          | Yes                                    | 7                       | No 🗍         |
| If this facility was operating in the previous                                                                                                        |                                                                          |                                        | nnleted . `             | 5.18.16      |
|                                                                                                                                                       |                                                                          |                                        | = 1                     | 71243        |
| <ol> <li>Include a check or money order for the \$35.00 in<br/>Protection.</li> </ol>                                                                 | registration lee made payable to the Florida De                          | partment o                             | I ETIVHOTIII            | ena 9/15     |
| I affirm that I have read Rules 62-709.320, specified in those rules. I also affirm that the inform knowledge. I have attached all documents and/or a |                                                                          |                                        |                         |              |
| John Arnold, Manager                                                                                                                                  | - Yh Chu                                                                 |                                        | 5/1                     | 1/16         |
| Print Name and Title of Registrant or Authorized A                                                                                                    | V                                                                        |                                        | -                       | Date         |
| Email address (if available): John.Phillip.A                                                                                                          | rnold@gmail.com                                                          |                                        |                         |              |