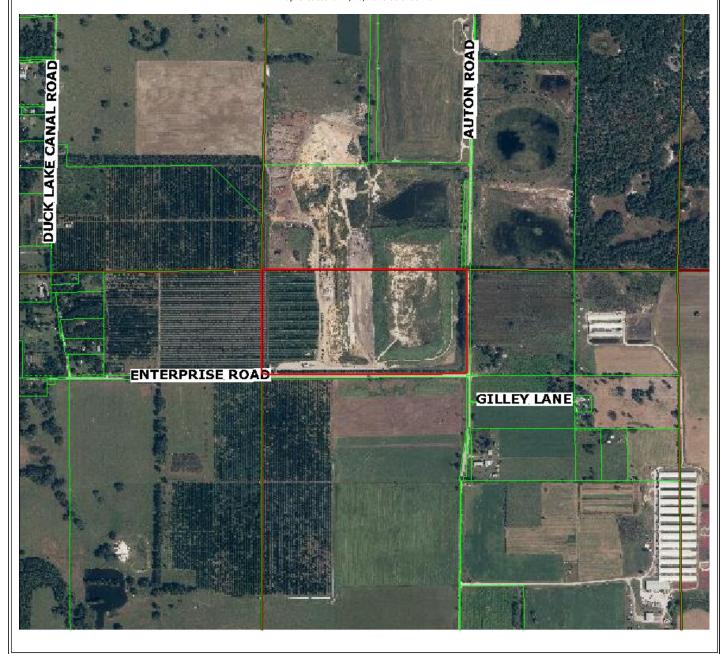

The YTPF for the Enterprise Rd site is the 6 acres directly north of the Waste Tire Processing Facility.

I've attached aerials showing the approximate location for these operations.

Please let me know if you need anything else.

Application for Registration and Annual Report for a Yard Trash Transfer Station or a Solid Waste Organics Recycling Facility

| PAF                                                                                                                                                   | RT A - GENERAL INFORMATION                                               |                                        |                         |              |
|-------------------------------------------------------------------------------------------------------------------------------------------------------|--------------------------------------------------------------------------|----------------------------------------|-------------------------|--------------|
| 1. Type of Application: New 🗵 Renewal                                                                                                                 | (due July 1) Annual report only for fa                                   | acility opera                          | iting under             | permit:      |
| 2. Type of Facility: Yard trash recycling Yard trash transfer station                                                                                 | Ma<br>Vegetative, animal byproducts or manu                              | anure blend<br>re compost              |                         |              |
| Type of Waste Processed: Yard trash Vegetative (could/o                                                                                               | Manure Animal byproducts did come into contact with animal products or b |                                        | umer Vege<br>or end use |              |
| 4. Facility Name: Angelo's Recycled M.                                                                                                                | aterials Dade City Facility                                              |                                        |                         | ············ |
| 5. Registrant Name (or Permittee if annual report                                                                                                     | only): Angelo's Aggregate Materia                                        | ls, Ltd                                |                         | <del></del>  |
| 6. Federal Employer Identification Number: 59                                                                                                         | 93448428                                                                 |                                        |                         |              |
| 7. Mailing Address: 855 28th ST. S.                                                                                                                   |                                                                          |                                        |                         |              |
| City St. Petersburg                                                                                                                                   | State FL                                                                 | Zip                                    | 33712                   | ·····        |
| Street Mailing Address (if different): Same                                                                                                           |                                                                          | ······································ |                         |              |
| City                                                                                                                                                  | State                                                                    | Zip                                    |                         |              |
| 8. Facility Location - Street Address or Property N                                                                                                   | umber: 41111 Enterprise Road                                             |                                        |                         |              |
| City Dade City                                                                                                                                        | County Pasco                                                             |                                        |                         |              |
| 9. Contact Person: John Arnold                                                                                                                        | Telephone: 813-477-1                                                     | 719                                    |                         |              |
|                                                                                                                                                       |                                                                          |                                        |                         |              |
| PART B - ADDITIONAL INFOR                                                                                                                             | RMATION REQUIRED FOR REGISTRATION A                                      | PPLICATION                             | ON                      |              |
| 10. Records required by Rule 62-709.320, F.A.C., v                                                                                                    | vill be kept at the facility?                                            | Yes                                    | <b>V</b>                | No 🗌         |
| If no, please indicate where these records will b                                                                                                     | e kept and made available upon Department r                              | equest to re                           | view the re             | ecords:      |
|                                                                                                                                                       |                                                                          |                                        | <del>  </del>           |              |
| 11. Does the registrant own the facility site?                                                                                                        |                                                                          | Yes                                    |                         | No           |
| If you answered no, please attach evidence to operate a yard trash transfer station or a soli                                                         |                                                                          |                                        | the land                | owner to     |
| 12. Has the organic recycling facility begun operation                                                                                                |                                                                          | Yes                                    | 7                       | No 🗍         |
| If this facility was operating in the previous                                                                                                        |                                                                          |                                        | nnleted . `             | 5.18.16      |
|                                                                                                                                                       |                                                                          |                                        | = 1                     | 71243        |
| <ol> <li>Include a check or money order for the \$35.00 in<br/>Protection.</li> </ol>                                                                 | registration lee made payable to the Florida De                          | partment o                             | I ETIVHOTIII            | ena 9/15     |
| I affirm that I have read Rules 62-709.320, specified in those rules. I also affirm that the inform knowledge. I have attached all documents and/or a |                                                                          |                                        |                         |              |
| John Arnold, Manager                                                                                                                                  | - Yh Chu                                                                 |                                        | 5/1                     | 1/16         |
| Print Name and Title of Registrant or Authorized A                                                                                                    | V                                                                        |                                        | -                       | Date         |
| Email address (if available): John.Phillip.A                                                                                                          | rnold@gmail.com                                                          |                                        |                         |              |