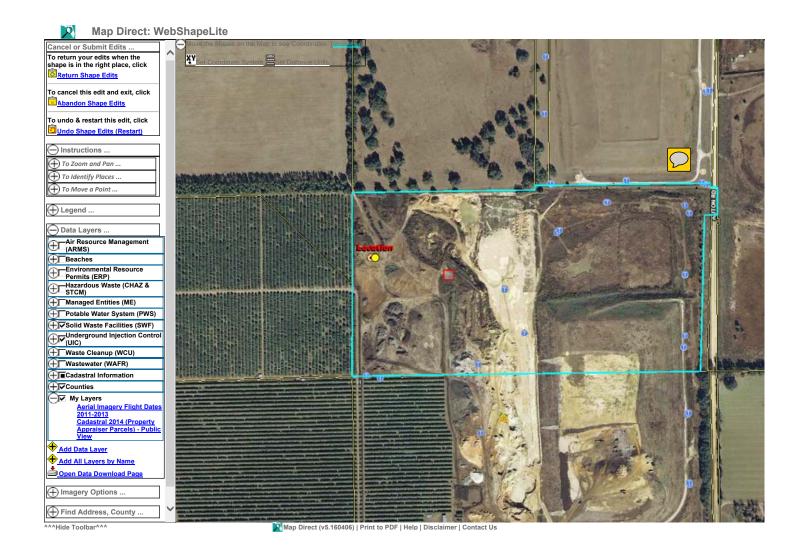

The YTPF for the Enterprise Rd site is the 6 acres directly north of the Waste Tire Processing Facility.

I've attached aerials showing the approximate location for these operations.

Please let me know if you need anything else.