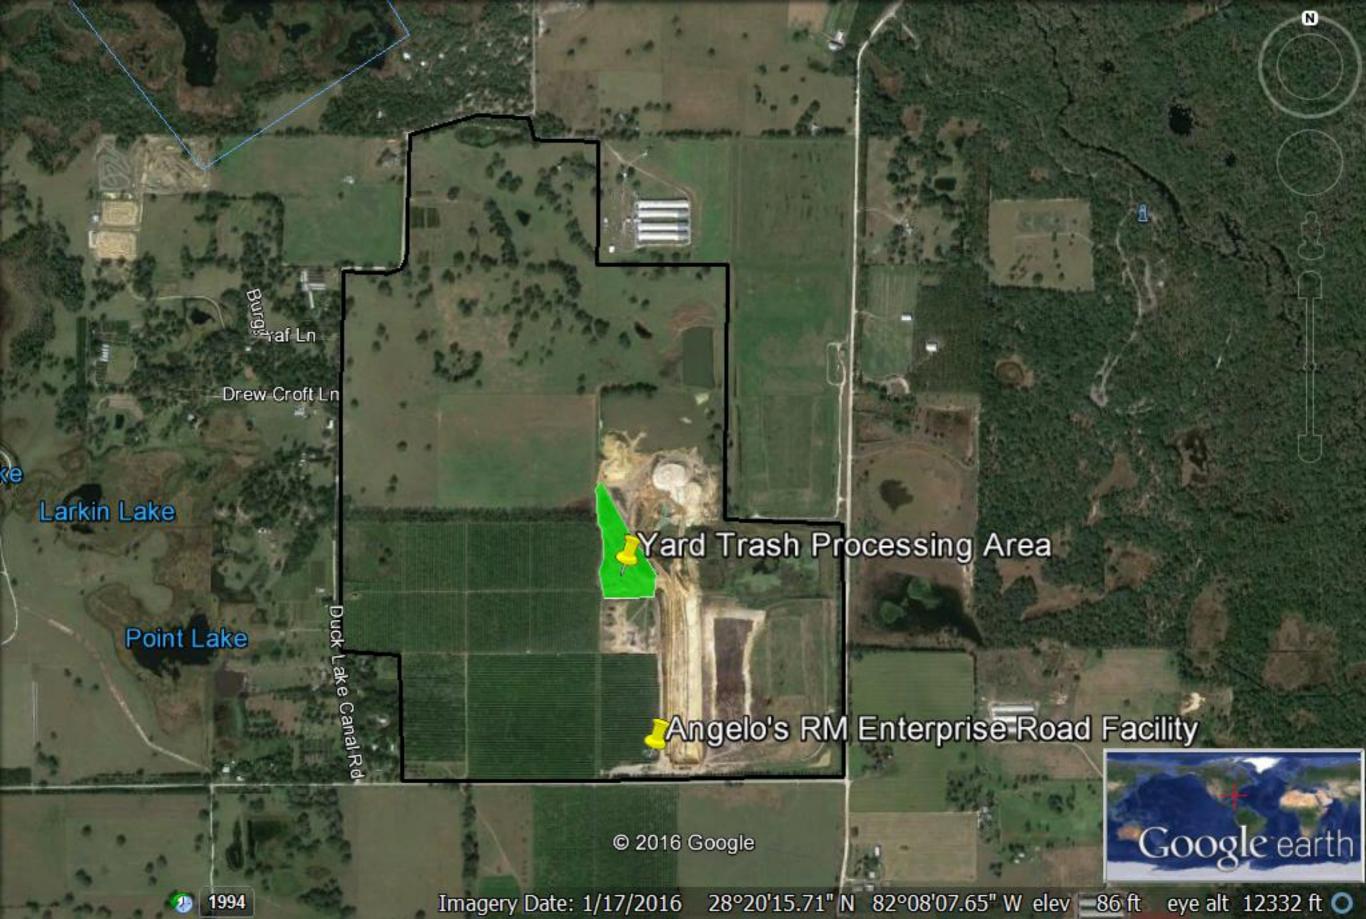

Lauren,

Thanks for the email. I've completed the renewals for Bearss and Largo.

The YTPF for the Lakeland site is the area to the right of the scale when entering the facility, or the west 4 acres of the site.

The YTPF for the Enterprise Rd site is the 6 acres directly north of the Waste Tire Processing Facility.

I've attached aerials showing the approximate location for these operations.

Please let me know if you need anything else.