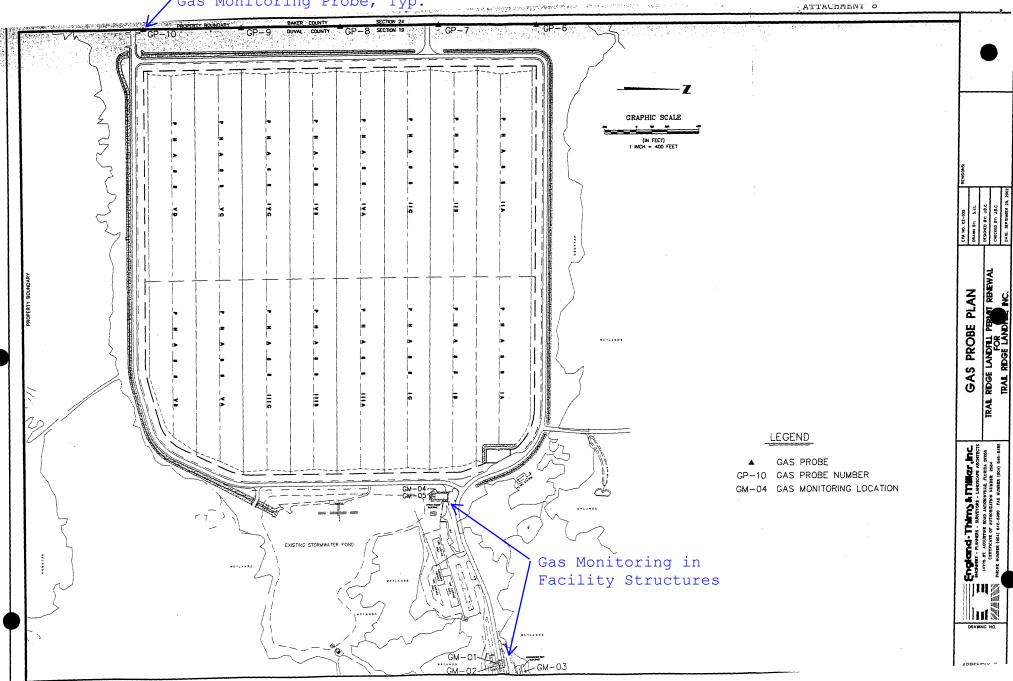

## GAS MONITORING RESULTS

| Date Monitored:         | January 6, 2017                          |
|-------------------------|------------------------------------------|
| <u>Analyst:</u>         | Walter D. Taylor                         |
| Instrument Type:        | GEM 2000; Serial No: GM11214-08          |
| Calibration Acceptable: | Yes; Span Gas 15% Volume, Response 15.0% |

Water Level Instrument Type: Slope Indicator; Serial No. N/A Weather Conditions: 59-F, Cloudy, Winds: Calm Barometric Pressure: 30.01" Hg

| MONITORING<br>POINT | TIME  | PRESSURE<br>(INCHES W.C.) | METHANE<br>(% BY VOLUME<br>OF AIR) | METHANE<br>(% LEL) | LIQUID<br>LEVEL<br>(FT TOC) | COMMENTS                |
|---------------------|-------|---------------------------|------------------------------------|--------------------|-----------------------------|-------------------------|
| GP-6                | 09:08 | N/A                       | 0.00%                              | 0.00%              | 0.0'                        |                         |
| GP-7                | 09:04 | N/A                       | 0.00%                              | 0.00%              | 0.0'                        |                         |
| GP-8                | 08:53 | N/A                       | 0.00%                              | 0.00%              | 0.0'                        |                         |
| GP-9                | 08:44 | N/A                       | 0.00%                              | 0.00%              | 0.0'                        |                         |
| GP-10               | 08:39 | N/A                       | 0.00%                              | 0.00%              | 0.0'                        |                         |
| MM-1                | 09:31 | N/A                       | 0.00%                              | 0.00%              | N/A                         | Scale House South       |
| MM-2                | 09:29 | N/A                       | 0.00%                              | 0.00%              | N/A                         | Scale House North       |
| MM-3                | 09:26 | N/A                       | 0.00%                              | 0.00%              | N/A                         | Admin Building          |
| MM-4                | 09:35 | N/A                       | 0.00%                              | 0.00%              | N/A                         | OP's Building 1st Floor |
| MM-5                | 09:36 | N/A                       | 0.00%                              | 0.00%              | N/A                         | OP's Building 2nd Floor |
| MM-6                | 09:20 | N/A                       | 0.00%                              | 0.00%              | N/A                         | LES Control Room        |
| MM-7                | 09:22 | N/A                       | 0.00%                              | 0.00%              | N/A                         | LES Engine Room         |
| MM-8                | 10:23 | N/A                       | 0.00%                              | 0.00%              | N/A                         | IET Office              |
| MM-9                | 09:43 | N/A                       | 0.00%                              | 0.00%              | N/A                         | IET Conex               |
| MM-10               | 09:42 | N/A                       | 0.00%                              | 0.00%              | N/A                         | WM Conex                |

Comments: GP-are permanent probes; MM-are in structure locations

Gas Monitoring Probe, Typ.

·z