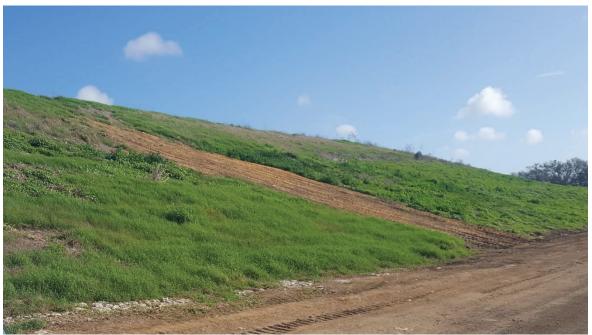

#### **Initial Cover Cells 6 and 7**

Additional of soil/mulch has been applied to the northern end of Cells 6 and 7 and to the northwest corner of Cell 7 to address the initial cover maintenance. Pictures documenting the maintenance are attached.

Ticket Void/Rejection Log

North and Northwest Cells 6 and 7 Initial Cover Maintenance

Northwest and West Cell 7 Initial Cover Maintenance

Cell 3 Spot 1 Initial Cover Maintenance

Cell 3 Spot 2 Initial Cover Maintenance