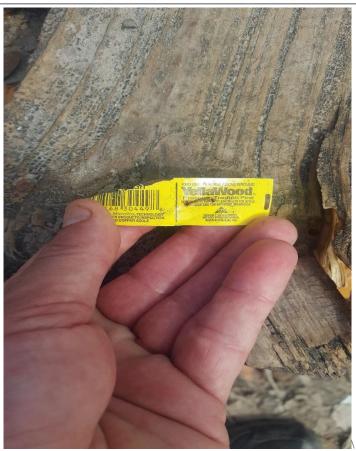

#### **CCA Treated Wood**

The treated wood delivered to the facility at the time of the inspection was inspected by me and was tagged as "YellaWood", which is micronized copper azole. I've attached a picture of one of the tags. Based on my interview of the customer and an inspection of the load, it was determined that all of the wood was from the same source (deck demo). The facility CCA Treated Wood management plan (required by Rule 62-701.730(20) F.A.C.) is limited to wood (with the exception of whole utility poles) preserved with chromated coper arsenate. We decided to rejected the load until we receive guidance from the Department on the applicability of the referenced rule to non-CCA treated woods. The attached picture of the truck and load leaving the site is date stamped 2/9/18 at 12:50 PM. I've also attached a copy of the original scale house ticket (Ticket # 93335) and void-log. I've reviewed our CCA Treated Wood management plan with our scale-house attendant and our spotters and equipment operators.

Please let me know if you have any questions, or if you need any additional information.

Sincerely,

John Arnold, P.E. Project Manager

xc: John Locklear, P.G.

Pressure Treated Wood Tag

Rejected Load Leaving Facility