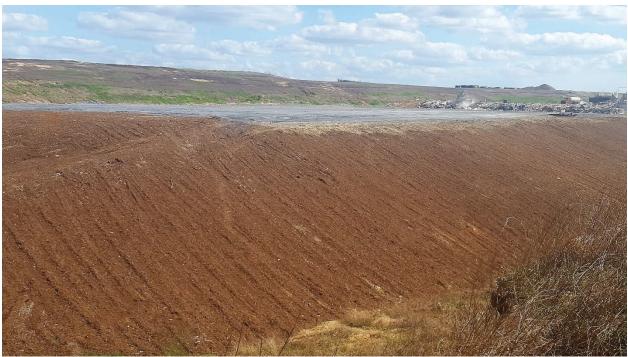

#### **Initial Cover Cells 6 and 7**

Additional of soil/mulch has been applied to the northern end of Cells 6 and 7 and to the northwest corner of Cell 7 to address the initial cover maintenance. Pictures documenting the maintenance are attached.

Ticket Void/Rejection Log

North and Northwest Cells 6 and 7 Initial Cover Maintenance

Northwest and West Cell 7 Initial Cover Maintenance

Cell 3 Spot 1 Initial Cover Maintenance

Cell 3 Spot 2 Initial Cover Maintenance