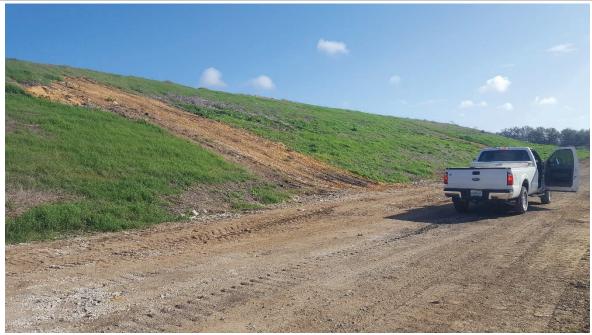

#### **Initial Cover Cells 6 and 7**

Additional of soil/mulch has been applied to the northern end of Cells 6 and 7 and to the northwest corner of Cell 7 to address the initial cover maintenance. Pictures documenting the maintenance are attached.

Ticket Void/Rejection Log

North and Northwest Cells 6 and 7 Initial Cover Maintenance

Northwest and West Cell 7 Initial Cover Maintenance

Cell 3 Spot 1 Initial Cover Maintenance

Cell 3 Spot 2 Initial Cover Maintenance