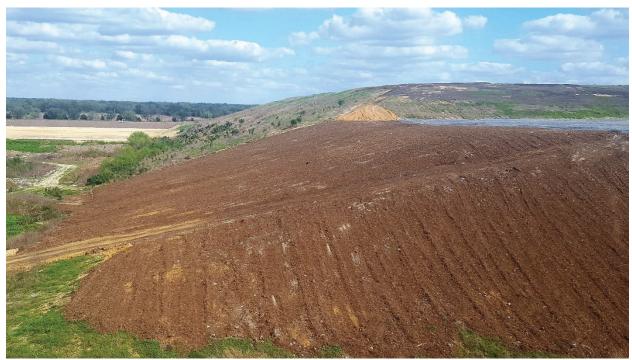

#### **Initial Cover Cells 6 and 7**

Additional of soil/mulch has been applied to the northern end of Cells 6 and 7 and to the northwest corner of Cell 7 to address the initial cover maintenance. Pictures documenting the maintenance are attached.

Ticket Void/Rejection Log

North and Northwest Cells 6 and 7 Initial Cover Maintenance

Northwest and West Cell 7 Initial Cover Maintenance

Cell 3 Spot 1 Initial Cover Maintenance

Cell 3 Spot 2 Initial Cover Maintenance