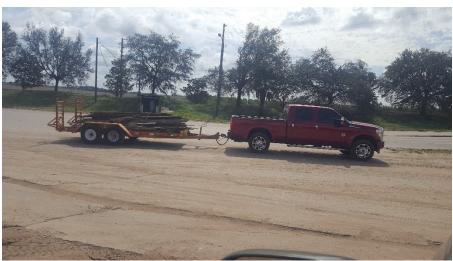

#### **CCA Treated Wood**

The treated wood delivered to the facility at the time of the inspection was inspected by me and was tagged as "YellaWood", which is micronized copper azole. I've attached a picture of one of the tags. Based on my interview of the customer and an inspection of the load, it was determined that all of the wood was from the same source (deck demo). The facility CCA Treated Wood management plan (required by Rule 62-701.730(20) F.A.C.) is limited to wood (with the exception of whole utility poles) preserved with chromated coper arsenate. We decided to rejected the load until we receive guidance from the Department on the applicability of the referenced rule to non-CCA treated woods. The attached picture of the truck and load leaving the site is date stamped 2/9/18 at 12:50 PM. I've also attached a copy of the original scale house ticket (Ticket # 93335) and void-log. I've reviewed our CCA Treated Wood management plan with our scale-house attendant and our spotters and equipment operators.

Please let me know if you have any questions, or if you need any additional information.

Sincerely,

John Arnold, P.E. Project Manager

xc: John Locklear, P.G.

Pressure Treated Wood Tag

Rejected Load Leaving Facility