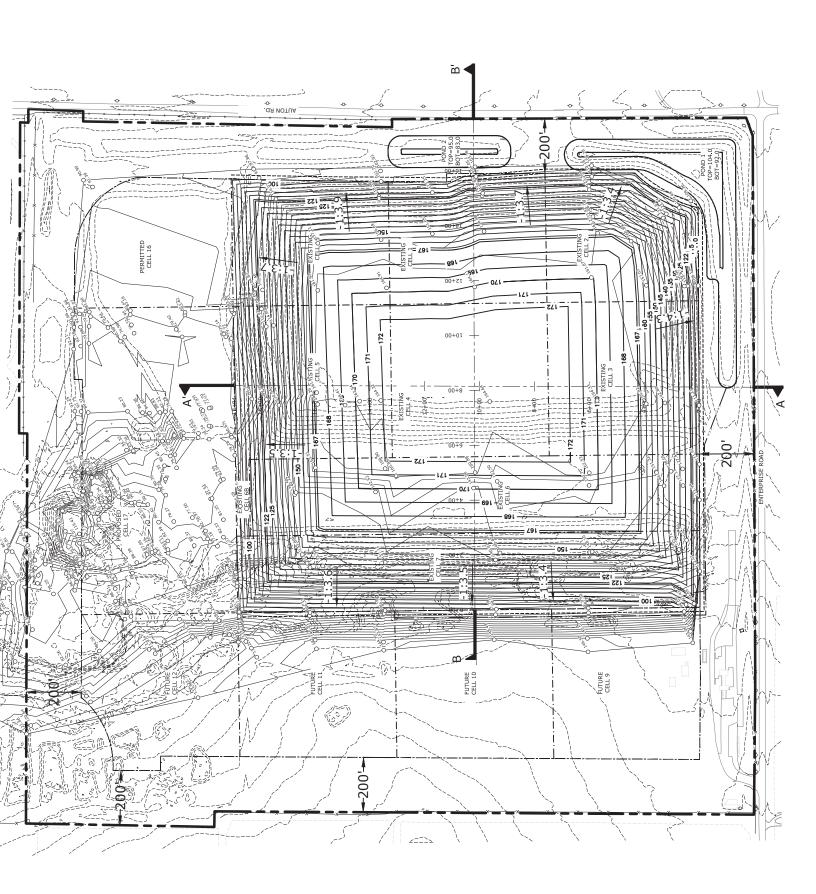

To date Cells 1, 2, 3, 4, 5, 6, 7 and 15 have been certified for use by the Department and collectively are accepting Class III materials. The remaining airspace of the operating landfill is estimated to be approximately 809,142 cubic yards (topographic mapping performed by Locklear and Associates, Inc. dated March 28, 2018 is enclosed), which could take approximately 1.5 years to fill. This estimate does not include Cell 16. We anticipate submitting the certification for construction completion to the Department in 4 weeks, pending receipt of all of the soil test reports from the laboratory.