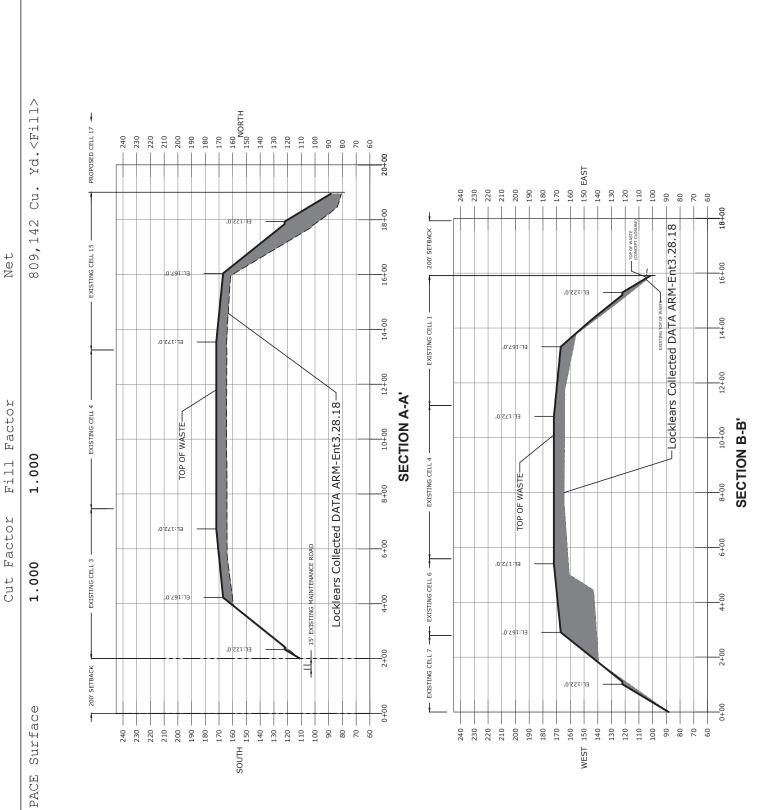

To date Cells 1, 2, 3, 4, 5, 6, 7 and 15 have been certified for use by the Department and collectively are accepting Class III materials. The remaining airspace of the operating landfill is estimated to be approximately 809,142 cubic yards (topographic mapping performed by Locklear and Associates, Inc. dated March 28, 2018 is enclosed), which could take approximately 1.5 years to fill. This estimate does not include Cell 16. We anticipate submitting the certification for construction completion to the Department in 4 weeks, pending receipt of all of the soil test reports from the laboratory.