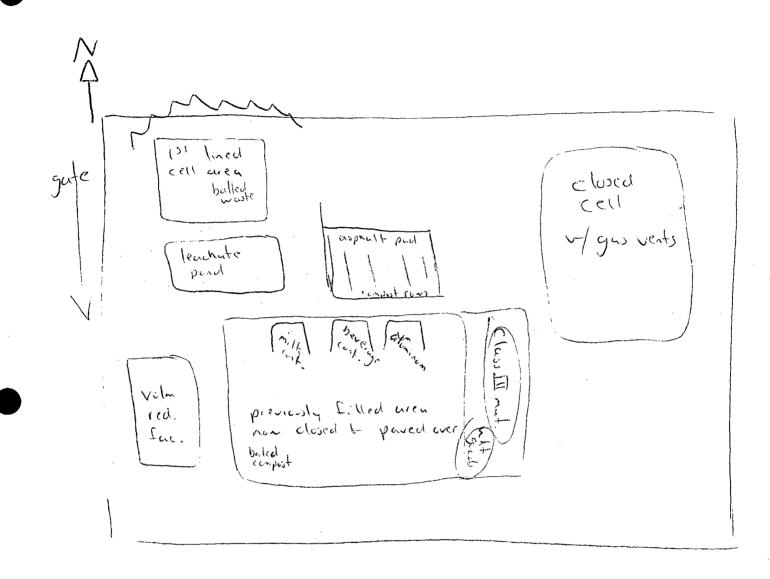

#### VIII NARRATIVE

| 4001       | TIONEL SPE  | CIAC             | 17EM 5                                | · ,         |                                                  |          |                                                   |                                       |              |              |
|------------|-------------|------------------|---------------------------------------|-------------|--------------------------------------------------|----------|---------------------------------------------------|---------------------------------------|--------------|--------------|
|            | FAD ON LA   |                  |                                       |             | STONAL                                           | es (51)  | - M                                               | ST RE PA                              | מז זוו מי    |              |
| _          | SIFET NAT   |                  |                                       | -           |                                                  |          |                                                   |                                       |              | 1            |
|            | STORAGES    | (621             | <u>- 1450</u>                         | T M         |                                                  |          |                                                   |                                       |              |              |
|            | WHITE A CO. | POTENT<br>POST 1 | Bush &                                | TYPE        | - Sell                                           | ورور لدم | 3/01/1                                            | IN. to Po                             | NAM SO       | RAR          |
| - Pit      | , ,         | RATT             |                                       |             | 2 Cd1                                            |          |                                                   |                                       |              |              |
| <u>U.</u>  | E DISMITE   | RE 1L            | LIEV                                  | 01-1        | all lu                                           | 75 RL    | OCKS                                              | KA. Can                               | MACMINT      | MI           |
| B          | ERM ( 1.15  | d SLA            | asi i                                 | 5/2 /s      | TT1.11 -                                         | B ALIA   | V FA                                              | M STURI                               | WUSATET      | L 21         |
| 1          | AR De Ku    | TC &             | 1911_                                 | ( D. W. 74) | INENS                                            | ELIDAZ   | TO BE                                             | LLICED                                | 1/4 1/2000   | Cov          |
|            |             |                  | - 4                                   |             |                                                  | AC.      |                                                   | .,e                                   |              | 4 -          |
|            |             | 2                |                                       | A*          | <u>4</u>                                         | AP 2     |                                                   |                                       |              |              |
|            |             | ·* .             | A go o                                |             |                                                  |          |                                                   | . 1                                   | A            |              |
|            |             |                  |                                       |             | ·                                                | a *** ·  |                                                   | 1 1 1                                 | , je         |              |
|            |             |                  |                                       | . 6         | and .                                            |          |                                                   | ;a                                    |              |              |
|            |             | *-               | -                                     |             | <del>*************************************</del> | ə ··     |                                                   |                                       | - 29         |              |
|            |             |                  |                                       |             |                                                  |          |                                                   |                                       |              |              |
|            |             |                  | No.                                   | ·           | , or of                                          |          | . ~ ~ ~                                           |                                       |              |              |
|            |             |                  | ş* -                                  | <u>ر ۲۰</u> | <i>6</i> -,                                      |          |                                                   |                                       |              |              |
|            |             | `                |                                       |             | · · · · · · · · · · · · · · · · · · ·            |          |                                                   |                                       |              |              |
|            |             |                  |                                       |             |                                                  |          |                                                   |                                       |              |              |
|            |             |                  |                                       |             | •                                                |          |                                                   |                                       |              |              |
|            |             |                  |                                       |             |                                                  |          |                                                   |                                       |              |              |
|            |             |                  |                                       |             |                                                  |          |                                                   |                                       |              |              |
|            |             |                  |                                       |             |                                                  | •        |                                                   | <u>.</u>                              |              |              |
|            |             |                  |                                       |             |                                                  |          |                                                   |                                       |              |              |
|            |             |                  |                                       |             |                                                  |          | <u> </u>                                          |                                       |              |              |
|            |             |                  |                                       |             |                                                  |          |                                                   |                                       |              |              |
|            |             |                  |                                       |             |                                                  |          |                                                   |                                       |              |              |
|            |             |                  |                                       |             |                                                  |          |                                                   |                                       |              |              |
|            |             |                  |                                       |             |                                                  |          |                                                   |                                       |              |              |
|            |             |                  |                                       |             |                                                  |          |                                                   |                                       |              |              |
| <u></u>    |             |                  |                                       |             |                                                  |          |                                                   |                                       |              |              |
|            | •           |                  |                                       |             |                                                  |          |                                                   | . "                                   |              |              |
|            |             |                  |                                       |             |                                                  |          |                                                   |                                       |              |              |
|            |             | •                |                                       |             |                                                  |          |                                                   |                                       |              |              |
|            |             |                  |                                       |             |                                                  |          |                                                   |                                       | 7            |              |
|            |             |                  |                                       |             |                                                  |          | · · · · · · · · · · · · · · · · · · ·             |                                       |              |              |
|            |             |                  |                                       |             |                                                  |          |                                                   | · · · · · · · · · · · · · · · · · · · | · · ·        |              |
|            |             |                  |                                       |             |                                                  |          |                                                   |                                       |              |              |
| · <u>-</u> | · · · · ·   |                  |                                       | <del></del> |                                                  |          |                                                   |                                       | <del> </del> | -            |
|            |             |                  | ·                                     |             | <del></del>                                      |          |                                                   |                                       |              |              |
|            |             |                  | <del> </del>                          |             |                                                  |          |                                                   |                                       |              |              |
|            |             | ···-,            | · · · · · · · · · · · · · · · · · · · |             |                                                  |          |                                                   |                                       |              |              |
|            |             |                  |                                       |             | <del></del>                                      |          |                                                   | 1                                     |              | <del>.</del> |
|            |             |                  |                                       |             |                                                  | ·        | <del> </del>                                      | <i>1</i>                              |              |              |
| ned:       | 11 -1-1     | // <del></del>   |                                       |             | 5 126/94                                         | /        | .ved: <u>\                                   </u> | ' /// a                               | L            | 15/26/       |