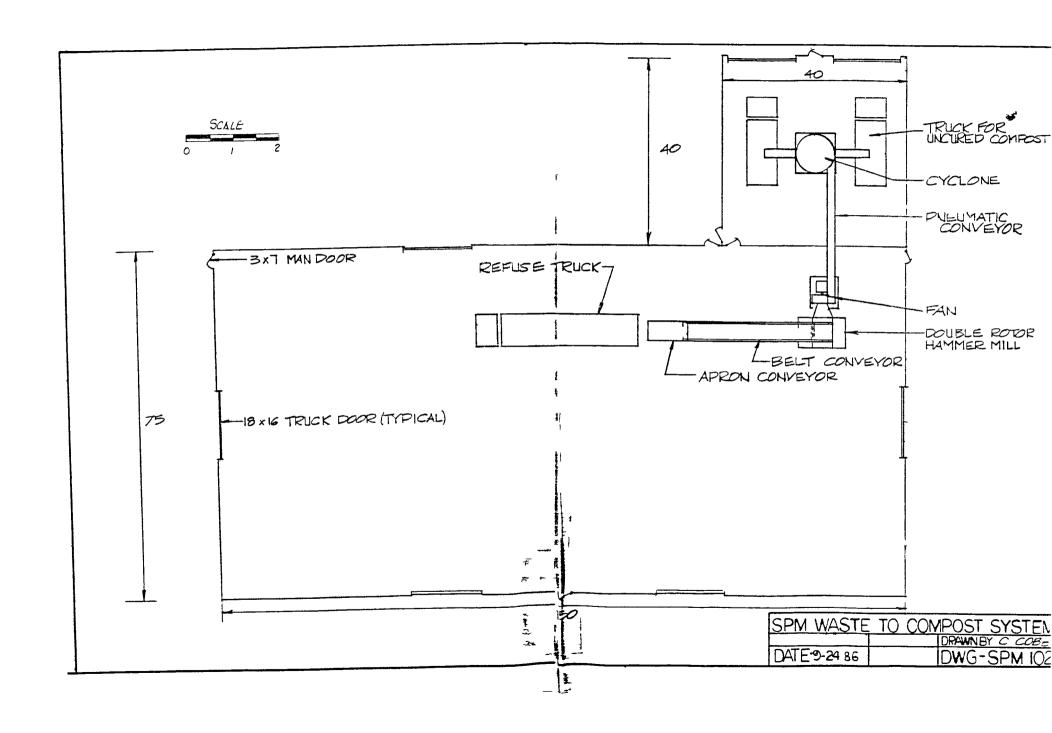

s composting water and be sprayed back onto the compost. Any excess leachate will be hauled to a wastewater treatment facility

# 7 <u>Closure</u> (17-7 070(2) F A C )

The landfill will not be closed Gradual stabilization will be achieved by placing a final cover and installing a passive gas ventilation system in the area where cells have been filled. The estimated cost of stabilization is one and one/half million (1986) dollars (\$1 500 000 00) to be provided out of landfill operating revenues.

(C103SAI 1) -4- (November 20 1986)

00 SPM WASTE-TO COMPOST SYSTEM APPRO ED BY DRAWN BY C COSS <u>≖.9-}-86</u> EVISED Apron Co v y r

Belt C nv yor

SPM Doubl Rot Hamm rmill

Material Col c ng Duct

5 Tran port Fan

6 Cy lon

7 Proc ssed Mat rial Tru k SPM 101 17 PRINTED ON NO. 1000H CLEARPRINT





#### **SPECIFICATIONS**

FOR

#### SPM WASTE COMPOST SYSTEM

#### AS PER DRAWING #101

#### SPECIFICATIONS

### I Capacity and Performance

The whole installation is designed for the composting of household waste with an input capacity of 25 tons per hour to be shredded to a nominal size of 3 with a major percentage shredded below 1" in the ideal size for composting in windrows with the addition of bacteria. It is assumed that the discharged waste will be pushed on top of the apron conveyor by means of a bobcat and that oversized and/or heavy items will be eliminated on the inclined part, Item #2 of the same conveyor

#### II Specifications

#### Item

#### 1&2 l apron conveyor

One complete steel apron conveyor 30 long 5 wide complete including drive - 5 HP

#### 3 1 SPM Double Rotor