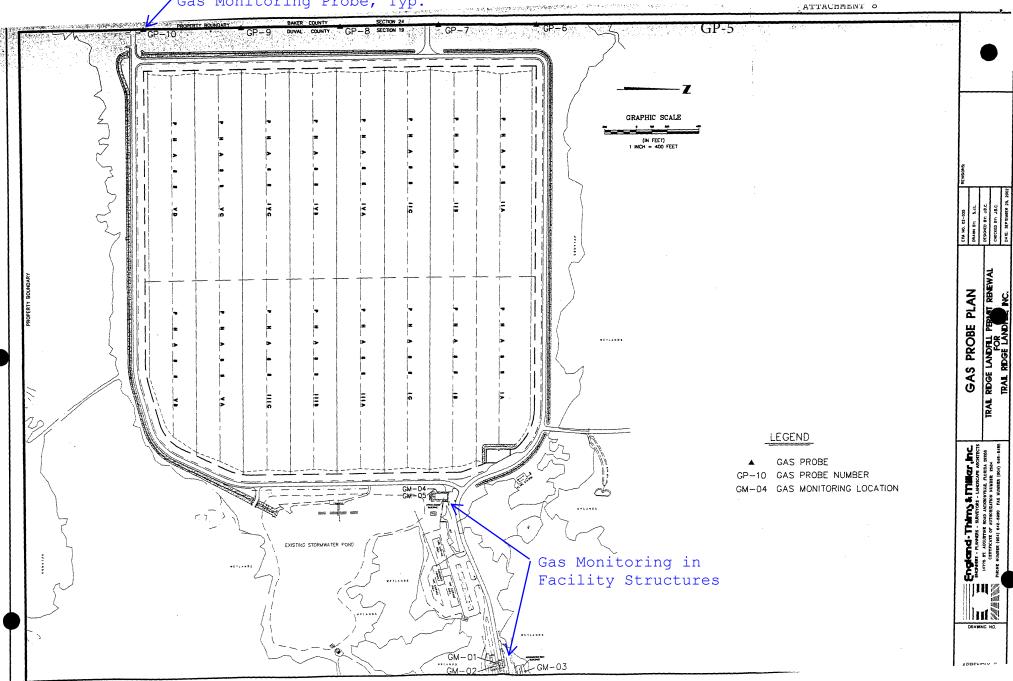

## GAS MONITORING RESULTS

| Date Monitored:         | January 2, 2018                          |
|-------------------------|------------------------------------------|
| <u>Analyst:</u>         | Walter D. Taylor                         |
| Instrument Type:        | GEM 2000; Serial No: GM11214-08          |
| Calibration Acceptable: | Yes; Span Gas 15% Volume, Response 15.0% |

Water Level Instrument Type: Slope Indicator; Serial No. N/A Weather Conditions: 34-F, Sunny, Winds: N at 13 Mph Barometric Pressure: 30.45" Hg

| MONITORING<br>POINT | TIME  | PRESSURE<br>(INCHES W.C.) | METHANE<br>(% BY VOLUME<br>OF AIR) | METHANE<br>(% LEL) | LIQUID<br>LEVEL<br>(FT TOC) | COMMENTS                |
|---------------------|-------|---------------------------|------------------------------------|--------------------|-----------------------------|-------------------------|
| GP-5                | 10:35 | N/A                       | 0.00%                              | 0.00%              | 0.0'                        |                         |
| GP-6                | 10:31 | N/A                       | 0.00%                              | 0.00%              | 0.0'                        |                         |
| GP-7                | 10:26 | N/A                       | 0.00%                              | 0.00%              | 0.0'                        |                         |
| GP-8                | 10:15 | N/A                       | 0.00%                              | 0.00%              | 0.0'                        |                         |
| GP-9                | 10:11 | N/A                       | 0.00%                              | 0.00%              | 0.0'                        |                         |
| GP-10               | 10:06 | N/A                       | 0.00%                              | 0.00%              | 0.0'                        |                         |
| MM-1                | 11:05 | N/A                       | 0.00%                              | 0.00%              | N/A                         | Scale House South       |
| MM-2                | 11:03 | N/A                       | 0.00%                              | 0.00%              | N/A                         | Scale House North       |
| MM-3                | 11:09 | N/A                       | 0.00%                              | 0.00%              | N/A                         | Admin Building          |
| MM-4                | 10:58 | N/A                       | 0.00%                              | 0.00%              | N/A                         | OP's Building 1st Floor |
| MM-5                | 10:56 | N/A                       | 0.00%                              | 0.00%              | N/A                         | OP's Building 2nd Floor |
| MM-6                | 10:48 | N/A                       | 0.00%                              | 0.00%              | N/A                         | LES Control Room        |
| MM-7                | 10:49 | N/A                       | 0.00%                              | 0.00%              | N/A                         | LES Engine Room         |
| MM-8                | 11:17 | N/A                       | 0.00%                              | 0.00%              | N/A                         | IET Office              |
| MM-9                | 11:14 | N/A                       | 0.00%                              | 0.00%              | N/A                         | IET Conex               |
| MM-10               | 11:13 | N/A                       | 0.00%                              | 0.00%              | N/A                         | WM Conex                |

Comments: GP-are permanent probes; MM-are in structure locations

Gas Monitoring Probe, Typ.