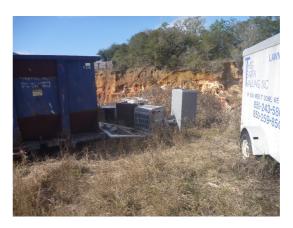

Department personnel noted 3 roll-off containers containing yard trash/C&D material on site. Around 10-12 whole waste tires were noted in a pile near the Container-to-Container area. Department personnel also noted a pile of what appeared to be old air conditioning units also near the Container-to-Container area. Please ensure all prohibited wastes are managed and removed in accordance with 62-701.803(3) F.A.C.

## Container-to-Container Operation

Whole Waste Tires

Prohibited Waste Stored on Ground

Clean Debris