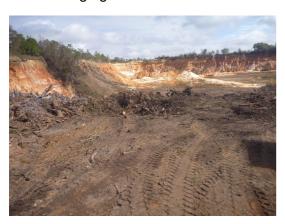

A lockable gate is maintained at the entrance to the facility. There was a considerable amount of yard trash and clean debris noted on site. The working slope of the disposal area did not appear to be properly compacted and sloped at a 3-feet horizontal to 1-foot vertical ratio as required per subsection 62-701.803(4) F.A.C. Please ensure that all yard trash disposed of is properly compacted and sloped inside the disposal area.

Department personnel noted 3 roll-off containers containing yard trash/C&D material on site. Around 10-12 whole waste tires were noted in a pile near the Container-to-Container area. Department personnel also noted a pile of what appeared to be old air conditioning units also near the Container-to-Container area. Please ensure all prohibited wastes are managed and removed in accordance with 62-701.803(3) F.A.C.

#### **ATTACHMENTS:**

**Debris Staging Area** 

Waste Slopes