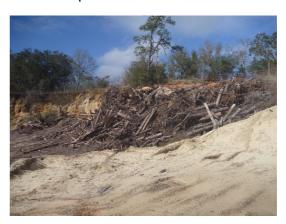

#### **COMMENTS:**

A routine Solid Waste Inspection was performed at the Thig Earth Hauling YTD Pit 1 on January 31, 2023. This location is permitted as a Yard Trash Disposal Facility as well as an active Container-to-Container Operation with the Department.

Department personnel noted 3 roll-off containers containing yard trash/C&D material on site. Around 10-12 whole waste tires were noted in a pile near the Container-to-Container area. Department personnel also noted a pile of what appeared to be old air conditioning units also near the Container-to-Container area. Please ensure all prohibited wastes are managed and removed in accordance with 62-701.803(3) F.A.C.

## Container-to-Container Operation

Whole Waste Tires

Prohibited Waste Stored on Ground

Clean Debris