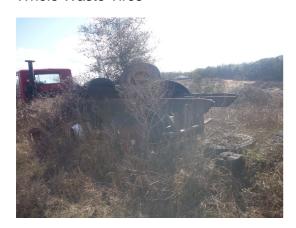

Department personnel noted 3 roll-off containers containing yard trash/C&D material on site. Around 10-12 whole waste tires were noted in a pile near the Container-to-Container area. Department personnel also noted a pile of what appeared to be old air conditioning units also near the Container-to-Container area. Please ensure all prohibited wastes are managed and removed in accordance with 62-701.803(3) F.A.C.

## Container-to-Container Operation

Whole Waste Tires

Prohibited Waste Stored on Ground

Clean Debris