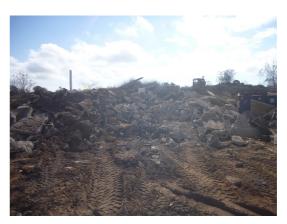

#### **Current Violations:**

Rule: 62-701.803(4)

Question Number: 7.9

Explanation: The working slope of the disposal area did not appear to be properly compacted

and sloped at a 3-feet horizontal to 1-foot vertical ratio.

Corrective Action: Please compact and slope waste at a 3-feet horizontal to 1-foot vertical ratio as

required per subsection 62-701.803(4) F.A.C.

A lockable gate is maintained at the entrance to the facility. There was a considerable amount of yard trash and clean debris noted on site. The working slope of the disposal area did not appear to be properly compacted and sloped at a 3-feet horizontal to 1-foot vertical ratio as required per subsection 62-701.803(4) F.A.C. Please ensure that all yard trash disposed of is properly compacted and sloped inside the disposal area.

#### **ATTACHMENTS:**

**Debris Staging Area** 

Waste Slopes